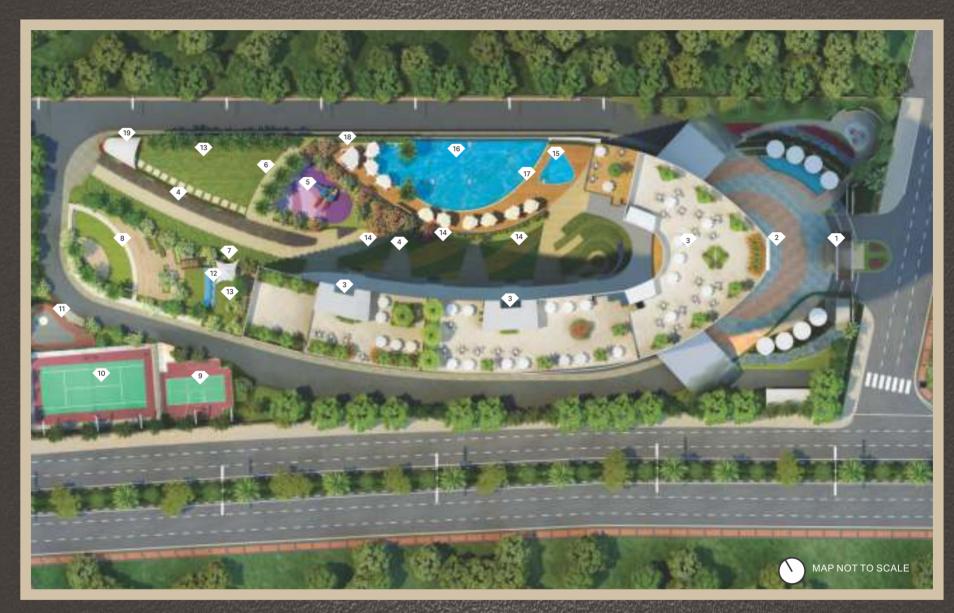

### SITE PLAN

- 1. Guard Room And Main entry
- 2. Tower Entrance Plaza
- 3. Towers
- 4. Jogging path
- 5. Kids Play area

- 6. Sit Out Space
   7. Pavilion
   8. Amphitheatre
- 9. Basketball/Badminton Court
- 10. Tennis Court
- Skating Rink
   Water Sheet Fall
   Lawns
   Greens
   Kids Pool
- 16. Main Pool
- 17. Pool Deck
- 18. Juice Bar
- 19. Seating Under Canopy