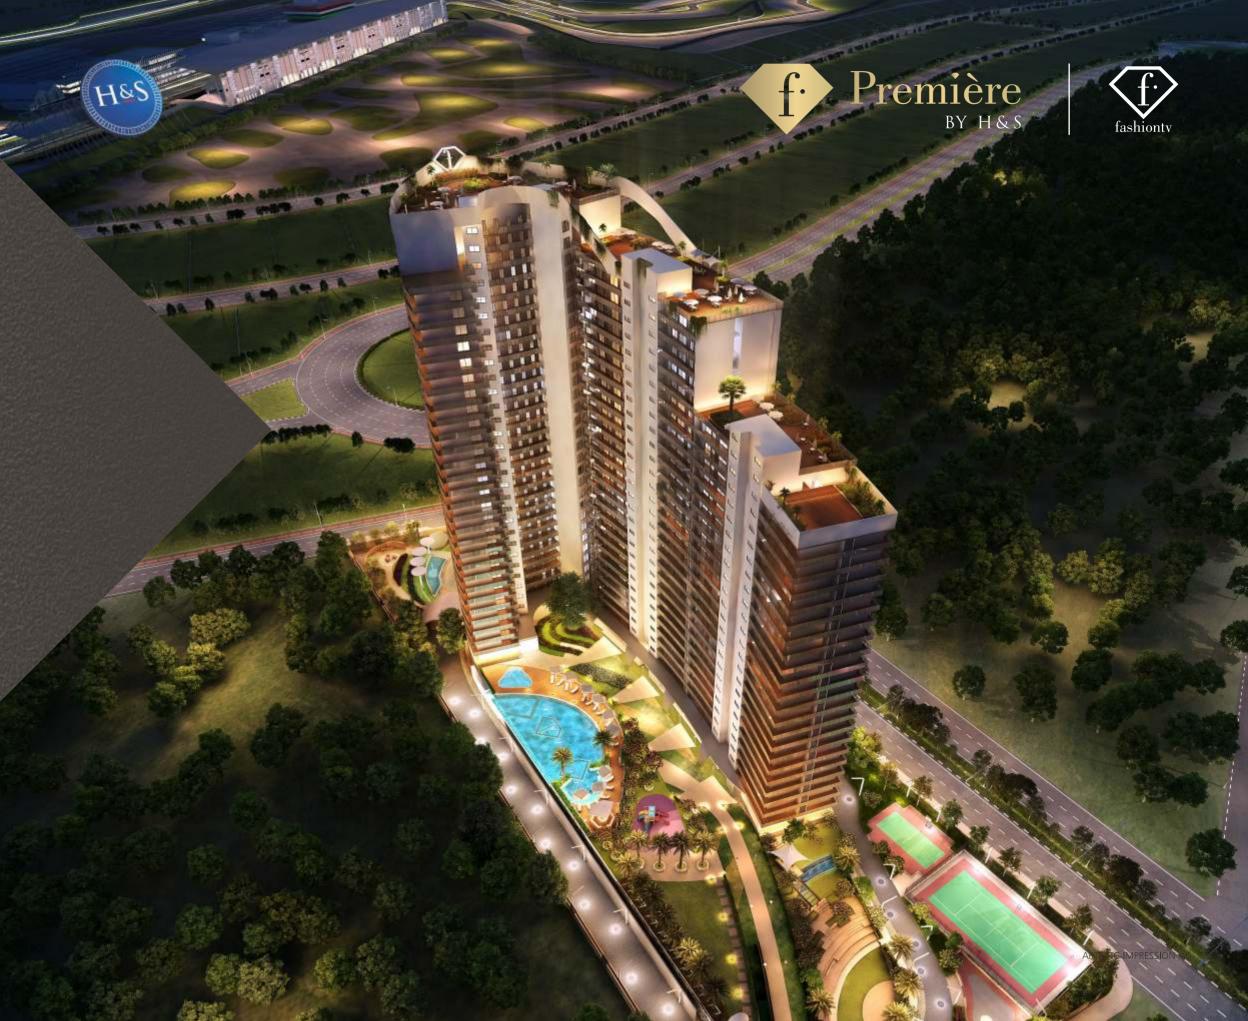

# CHARDERE CHARLES HOMBS

Strategically located just off the state-of-the-art Yamuna Expessway overlooking the F1 track

An exclusive residents 'Sky Lounge' set on level 22-23 with magnificent views

Club Premiere with a grand pool, gymnasium, steam room and a multipurpose hall

Amphitheatre, badminton, tennis & basketball court and skating rink for outdoor recreational activities

Choice of 2,3 & 4 BHK Signature Style Residences