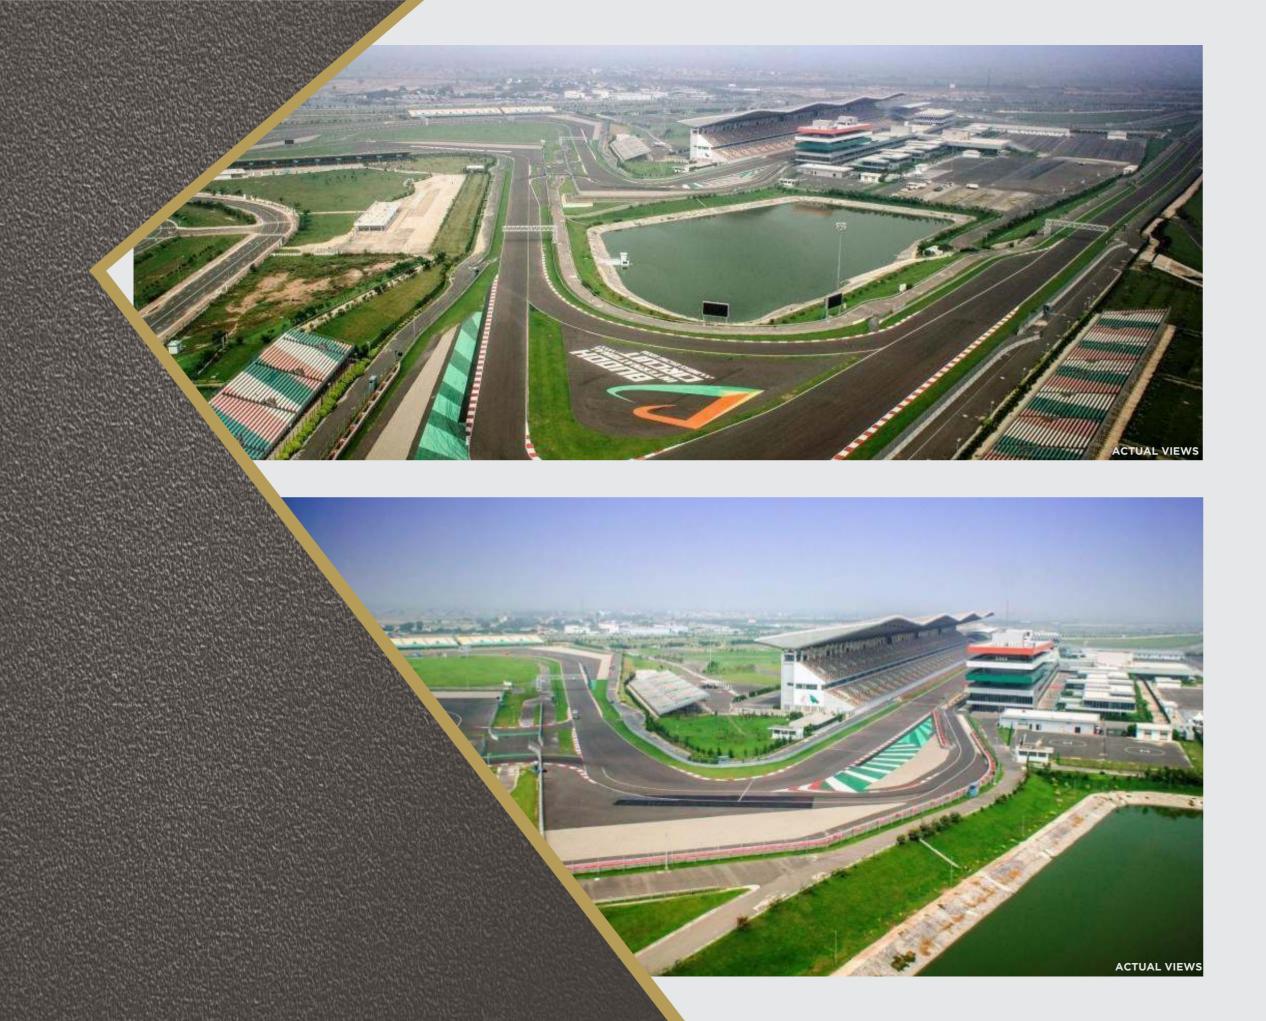

ACTUAL VIEWS

# CHARDERE CHARLES HOMBS

Strategically located just off the state-of-the-art Yamuna Expessway overlooking the F1 track

An exclusive residents 'Sky Lounge' set on level 22-23 with magnificent views

Club Premiere with a grand pool, gymnasium, steam room and a multipurpose hall