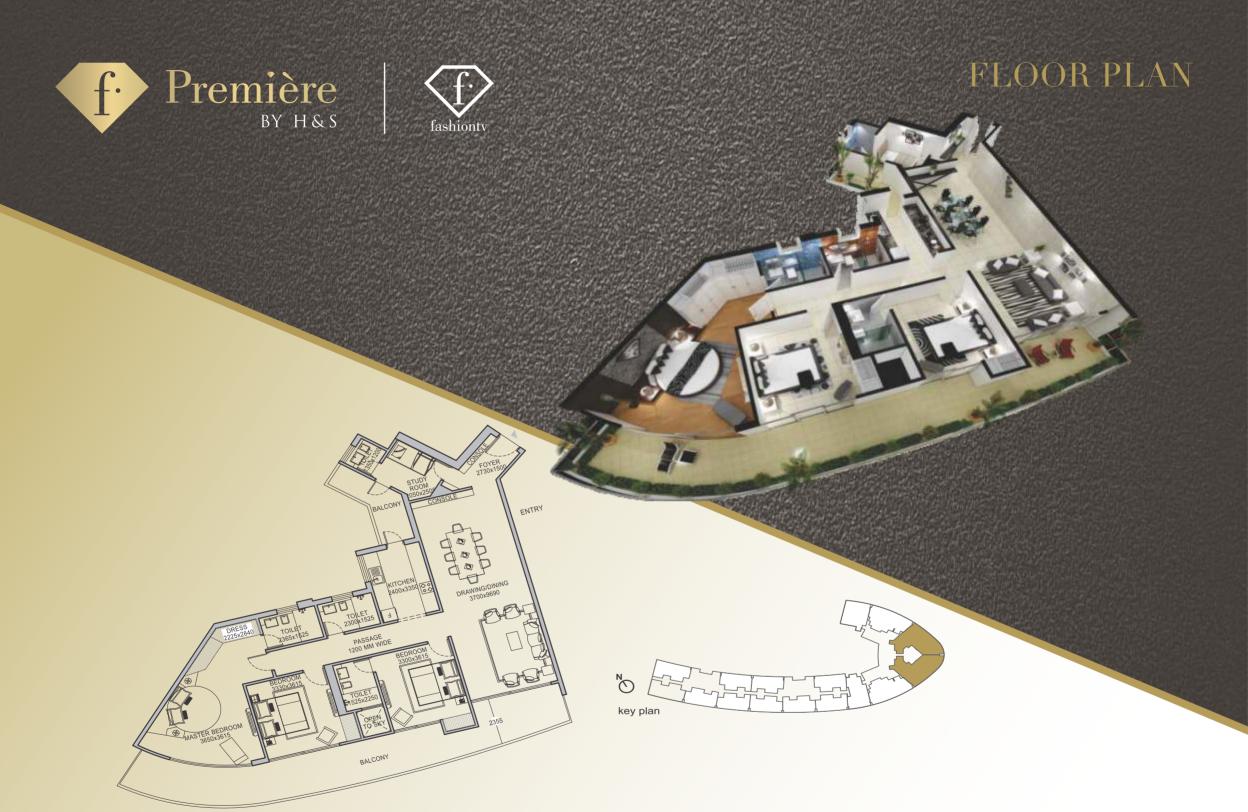

| UNIT TYPE- 3 BHK LX 2555 SQ FT |                   |                      |                      |                  |                      |  |
|--------------------------------|-------------------|----------------------|----------------------|------------------|----------------------|--|
| DESCRIPTION                    | SIZES IN FEETS    | SIZES IN MILLIMETERS | DESCRIPTION          | SIZES IN FEETS   | SIZES IN MILLIMETERS |  |
| FOYER                          | 8'-11" X 4'-11"   | 2730 × 1500          | BEDROOM              | 0'-  " X   '- 0" | 3330 × 3615          |  |
| DRAWING/ DINING ROOM           | 2'-2" × 32'-0"    | 3700 × 9690          | TOILET               | 7'-7" × 5'-0"    | 2300 × 1525          |  |
| KITCHEN                        | 7'-10" × 11'-0"   | 2400 × 3350          | MASTER BEDROOM       | 2'-0" ×   '- 0"  | 3650 × 3615          |  |
| STUDY ROOM                     | 6'-9" × 8'-2"     | 2050 × 2505          | DRESS                | 7'-4" × 9'-4"    | 2225 × 2840          |  |
| TOILET                         | 4'-6" X 3'-11"    | 1350 × 1200          | TOILET               | 7'-9" × 5'-0"    | 2365 × 1525          |  |
| BEDROOM                        | 10'-10" × 11'-10" | 3300 × 3615          | BALCONY : MAX. DEPTH | 7'-9"            | 2355                 |  |
| TOILET                         | 5'-0" × 7'-6"     | 525 × 2250           |                      |                  |                      |  |