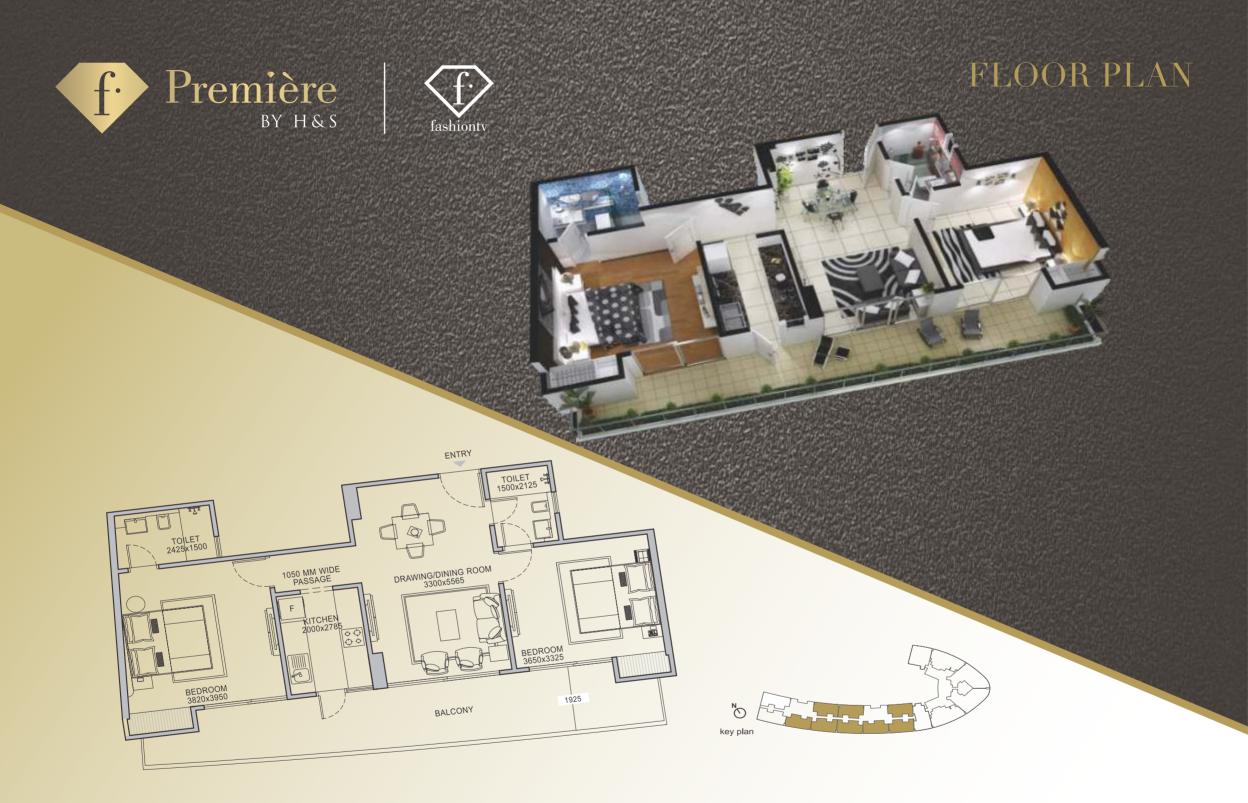

### LOCATION MAP

| UNIT TYPE- 2 BHK 1250 SQ FT |                  |                      |                      |                 |                      |  |
|-----------------------------|------------------|----------------------|----------------------|-----------------|----------------------|--|
| DESCRIPTION                 | SIZES IN FEETS   | SIZES IN MILLIMETERS | DESCRIPTION          | SIZES IN FEETS  | SIZES IN MILLIMETERS |  |
| DRAWING/ DINING ROOM        | 10'-10" × 18'-4" | 3300 × 5565          | BEDROOM              | 2'-0" ×  0'-  " | 3650 × 3325          |  |
| KITCHEN                     | 6'-7" × 9'-0"    | 2000 × 2785          | TOILET               | 4'-11" × 7'-0"  | 1500 × 2125          |  |
| BEDROOM                     | 2'-6" ×  3'-0"   | 3820 × 3950          | BALCONY : MAX. DEPTH | 6'-4"           | 1925                 |  |
| TOILET                      | 7'-3" X 4'-11"   | 2200 × 1500          |                      |                 |                      |  |