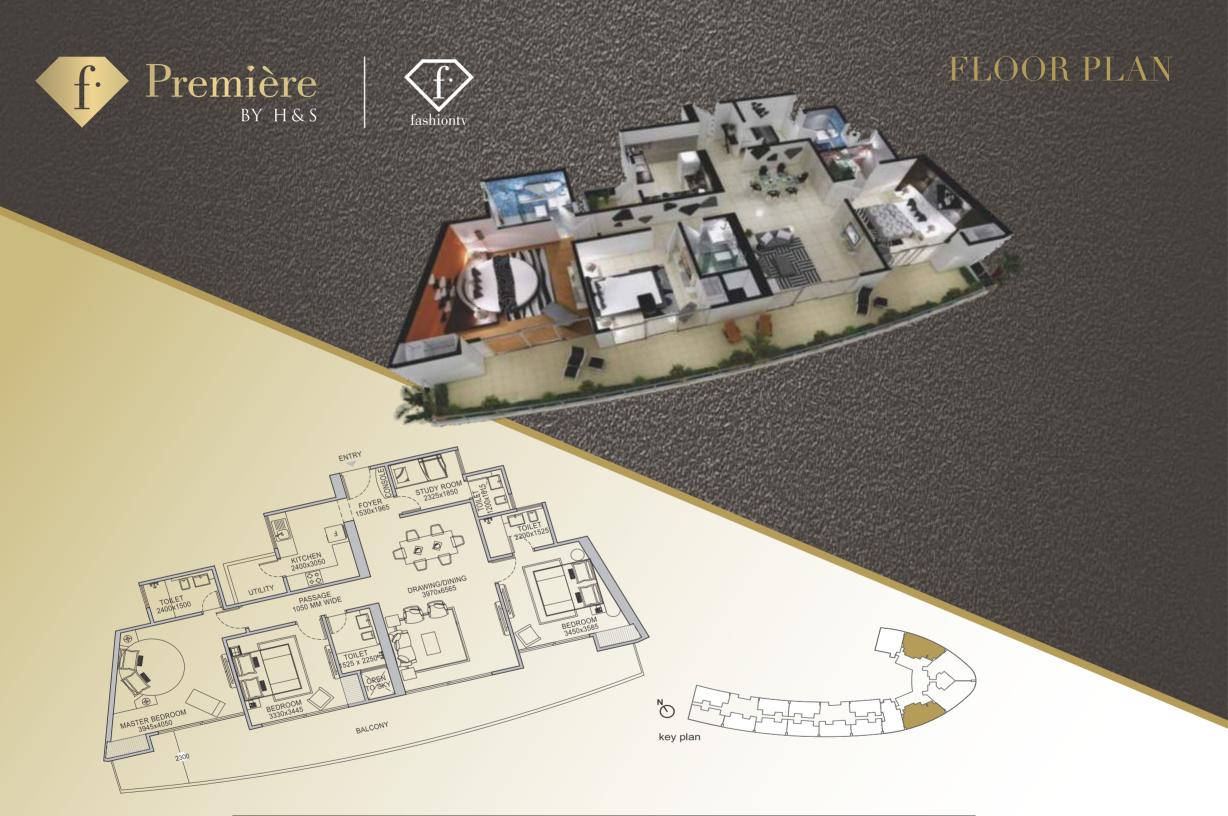

| UNIT TYPE- 3 BHK 2150 SQ FT |                 |                      |                      |                  |                      |  |
|-----------------------------|-----------------|----------------------|----------------------|------------------|----------------------|--|
| DESCRIPTION                 | SIZES IN FEETS  | SIZES IN MILLIMETERS | DESCRIPTION          | SIZES IN FEETS   | SIZES IN MILLIMETERS |  |
| FOYER                       | 5'-0" X 6'-6"   | 1530 × 1965          | TOILET               | 7'-3" × 5'-0"    | 2200 × 1525          |  |
| DRAWING/ DINING ROOM        | 3'-0" × 2 '-8"  | 3970 × 6565          | BEDROOM              | 10'-11" X 11'-4" | 3330 × 3445          |  |
| KITCHEN                     | 7'-11" X 10'-0" | 2400 × 3050          | TOILET               | 5'-0" × 7'-6"    | I 525 X 2250         |  |
| STUDY ROOM                  | 7'-9" X 6'-1"   | 2325 × 1850          | MASTER BEDROOM       | 3'-0" ×  3'-4"   | 3945 × 4050          |  |
| TOILET                      | 3'-11" × 5'-3"  | 1200 × 1615          | TOILET               | 7'-11" X 4'-11"  | 2400 × 1500          |  |
| BEDROOM                     | '-4" X   '-9"   | 3450 × 3585          | BALCONY : MAX. DEPTH | 7'-6"            | 2300                 |  |