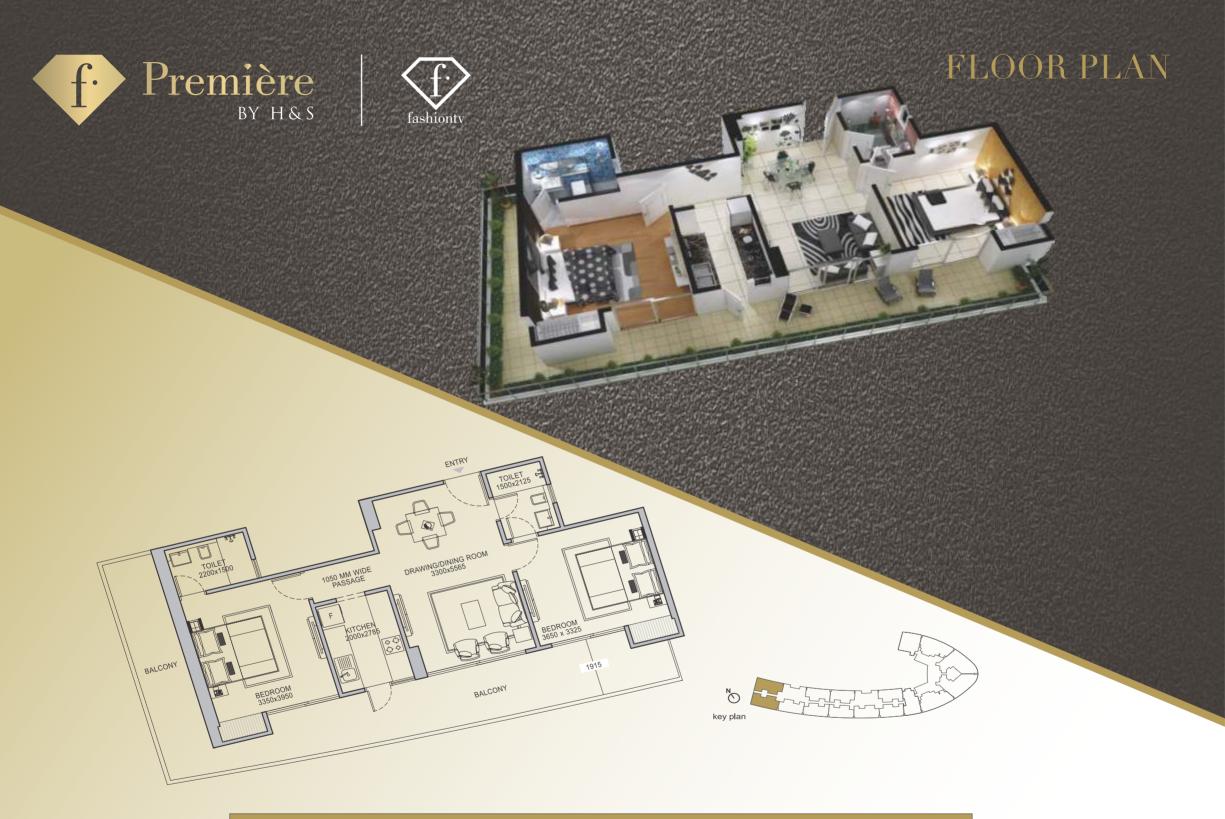

| UNIT TYPE- 2 BHK + TERRACE I 380 SQ FT |                  |                      |                      |                 |                      |  |
|----------------------------------------|------------------|----------------------|----------------------|-----------------|----------------------|--|
| DESCRIPTION                            | SIZES IN FEETS   | SIZES IN MILLIMETERS | DESCRIPTION          | SIZES IN FEETS  | SIZES IN MILLIMETERS |  |
| DRAWING/ DINING ROOM                   | 10'-10" X 18'-4" | 3300 × 5565          | BEDROOM              | 2'-0" ×  0'-  " | 3650 × 3325          |  |
| KITCHEN                                | 6'-7" × 9'-0"    | 2000 × 2785          | TOILET               | 4'-11" X 7'-0"  | 1500 × 2125          |  |
| BEDROOM                                | '-0" ×  3'-0"    | 3350 × 3950          | BALCONY : MAX. DEPTH | 6'-3"           | 1915                 |  |
| TOILET                                 | 7'-3" X 4'-11"   | 2200 × 1500          |                      |                 |                      |  |