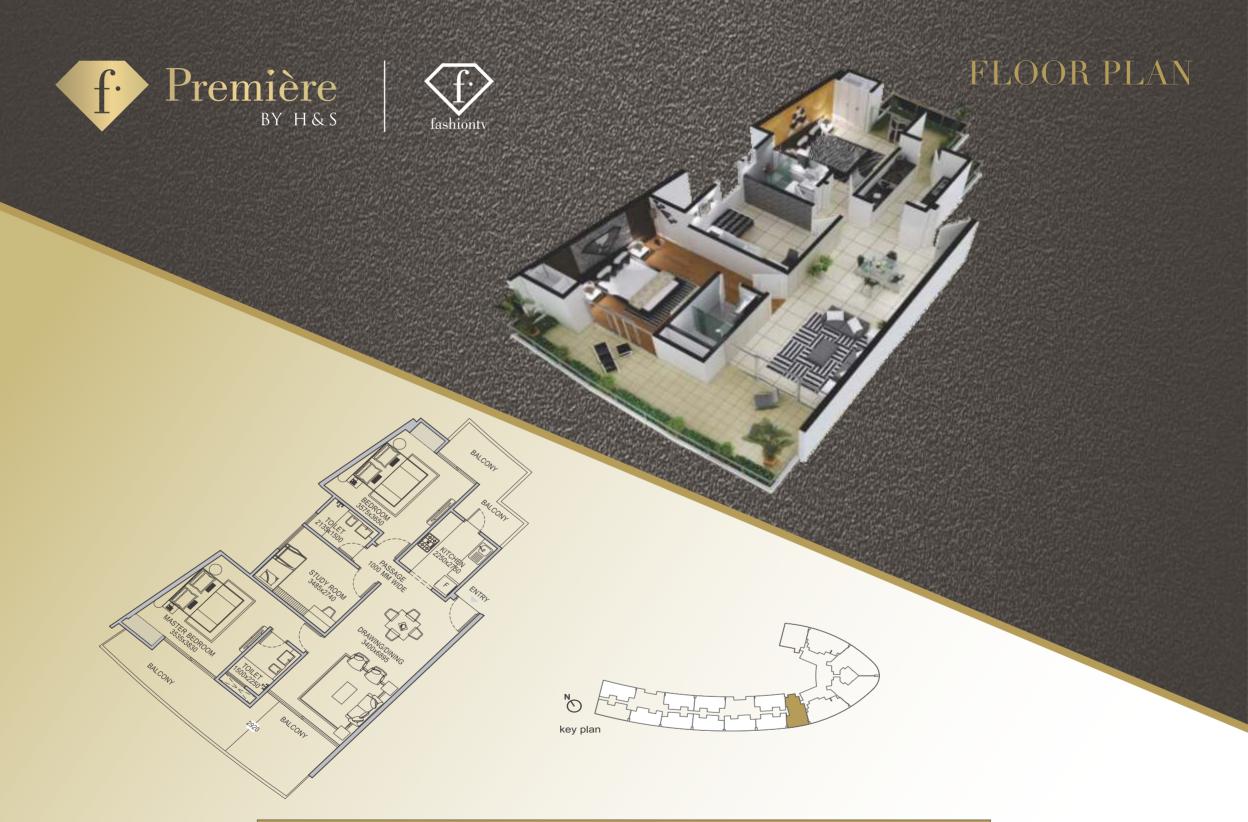

| UNIT TYPE- 2 BHK + STUDY 1630 SQ FT |                |                      |                      |                |                      |  |
|-------------------------------------|----------------|----------------------|----------------------|----------------|----------------------|--|
| DESCRIPTION                         | SIZES IN FEETS | SIZES IN MILLIMETERS | DESCRIPTION          | SIZES IN FEETS | SIZES IN MILLIMETERS |  |
| DRAWING/ DINING ROOM                | '-2" × 22'-10" | 3400 × 6895          | STUDY ROOM           | '-5" × 9'-0"   | 3485 × 2740          |  |
| KITCHEN                             | 7'-6" × 9'-0"  | 2250 × 2750          | MASTER BEDROOM       | '-7" ×  2'-7"  | 3535 × 3830          |  |
| BEDROOM                             | '-9" X  2'-0"  | 3575 × 3650          | TOILET               | 4'-11" X 7'-6" | 1500 × 2250          |  |
| TOILET                              | 7'-0" × 4'-11" | 2135×1500            | BALCONY : MAX. DEPTH | 9'-6"          | 2920                 |  |