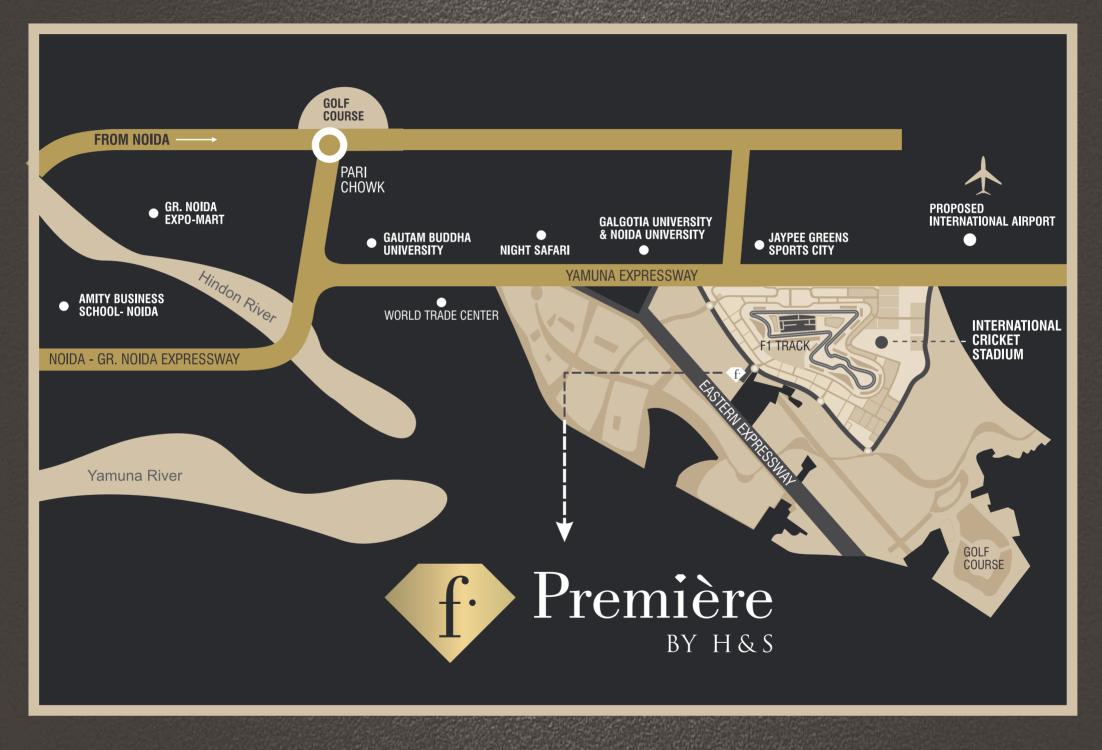

### LOCATION MAP

| UNIT TYPE- 2 BHK 1250 SQ FT |                  |                      |                      |                 |                      |  |
|-----------------------------|------------------|----------------------|----------------------|-----------------|----------------------|--|
| DESCRIPTION                 | SIZES IN FEETS   | SIZES IN MILLIMETERS | DESCRIPTION          | SIZES IN FEETS  | SIZES IN MILLIMETERS |  |
| DRAWING/ DINING ROOM        | 10'-10" × 18'-4" | 3300 × 5565          | BEDROOM              | 2'-0" ×  0'-  " | 3650 × 3325          |  |
| KITCHEN                     | 6'-7" × 9'-0"    | 2000 × 2785          | TOILET               | 4'-11" × 7'-0"  | 1500 × 2125          |  |
| BEDROOM                     | 2'-6" ×  3'-0"   | 3820 × 3950          | BALCONY : MAX. DEPTH | 6'-4"           | 1925                 |  |
| TOILET                      | 7'-3" X 4'-11"   | 2200 × 1500          |                      |                 |                      |  |