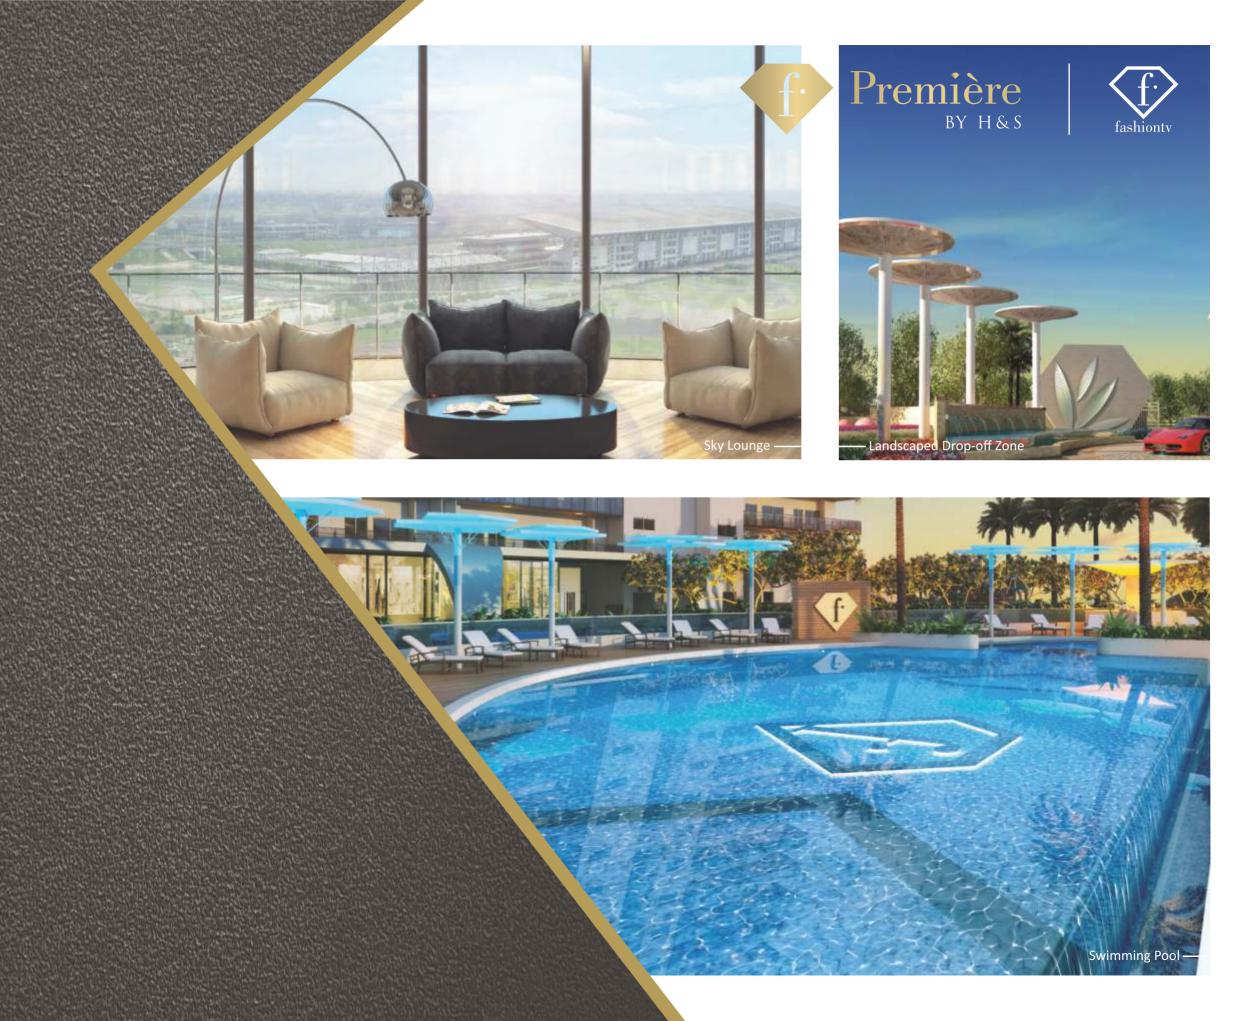

ACTUAL VIEWS

# CHARDERE CHARLES HOMBS

Strategically located just off the state-of-the-art Yamuna Expessway overlooking the F1 track

An exclusive residents 'Sky Lounge' set on level 22-23 with magnificent views

Club Premiere with a grand pool, gymnasium, steam room and a multipurpose hall